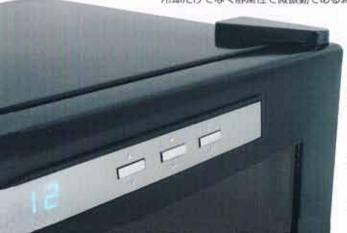

# 外部操作で 簡単設定

- ●ブルーLEDが庫内温度を 見やすく表示
- ●暗い室内の空間をお洒落に演出

### 特 徴

- ◆ベルチェ冷却
- ◆庫内灯として白色LED装備
- ◆紫外線カット二重構造ガラス
- ◆重厚感あるスチールボディ
- ◆静音·微振動
- ◆デジタルコントロールパネル
- ◆ブルーLEDデジタル表示