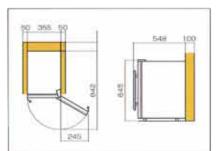

#### 仕 様

- ■内容量/48¢
- ■収納本数/18本(750mgポルドータイプ)
- ■外形寸法/W355×H645×D548mm
- ■電源電圧/AC100V(50-60Hz)
- ■質 星/約17kg
- ■最大消費電力/70W
- ■設定温度範囲(1℃単位) 12℃~18℃(周囲環境25℃)
- ■ワイン設置棚/5枚
- ■ステンレス製取っ手/1個 ※お客様にてのお取付けとなります。

#### 設置外形図

部分は壁設置面からの 空間を表します。 (工事不要)

- ●放熱の為に、左右15cm 以上背面10cm以上空け て設置下さい。
- ◆放熱スペースが不十分で すと、冷却不良及び故障 の原因になる場合がござ います。