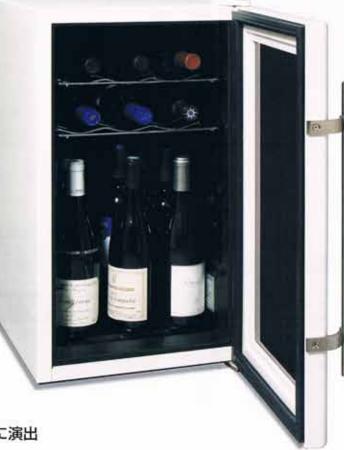

#### 仕 様

- ■内容量/48¢
- ■収納本数/18本(750mgポルドータイプ)
- ■外形寸法/W355×H645×D548mm
- ■電源電圧/AC100V(50-60Hz)
- ■質 星/約17kg
- ■最大消費電力/70W
- ■設定温度範囲(1℃単位) 12℃~18℃(周囲環境25℃)
- ■ワイン設置棚/5枚
- ■ステンレス製取っ手/1個 ※お客様にてのお取付けとなります。

### 最大収納本数 18本

### - 棚を外して お好み保管 --

- ①残ったワインもおいしく飲みたい。 そして無駄にしたくないものです。 そんな時、カヴリナなら棚が外せる ので便利!立てたまま一時保存す ることで、コルクのすき間から中の ワインがこぼれ出ることもなく、劣 化も軽減できて次回もおいしく楽 しめます。
- ②澱をしずめて飲み頃を調整。
- ③どんな形状のワインボトルもワイ ンセラーの品質で収納可能。