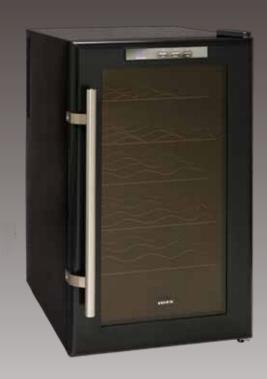

### 特 徴

- ◆ベルチェ冷却
- ◆庫内灯として白色LED装備
- ◆紫外線カット二重構造ガラス
- ◆重厚感あるスチールボディ
- ◆静音·微振動
- ◆デジタルコントロールパネル
- ◆ブルーLEDデジタル表示

#### 仕 様

- ■内容量/48¢
- ■収納本数/18本(750mgポルドータイプ)
- ■外形寸法/W355×H645×D548mm
- ■電源電圧/AC100V(50-60Hz)
- ■質 星/約17kg
- ■最大消費電力/70W
- ■設定温度範囲(1℃単位) 12℃~18℃(周囲環境25℃)
- ■ワイン設置棚/5枚
- ■ステンレス製取っ手/1個 ※お客様にてのお取付けとなります。