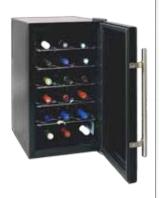

### 最大収納本数 18本

### - 棚を外して お好み保管 --

- ①残ったワインもおいしく飲みたい。 そして無駄にしたくないものです。 そんな時、カヴリナなら棚が外せる ので便利!立てたまま一時保存す ることで、コルクのすき間から中の ワインがこぼれ出ることもなく、劣 化も軽減できて次回もおいしく楽 しめます。
- ②澱をしずめて飲み頃を調整。
- ③どんな形状のワインボトルもワイ ンセラーの品質で収納可能。